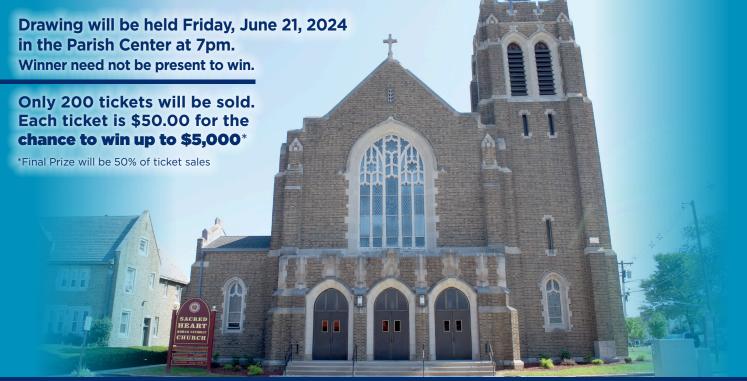

**All Proceeds Benefit Sacred Heart Church** 



ID #273-1-1033 • RL #-2555

# **2 WAYS TO PLAY!**

### 1. BY MAIL/BASKET

Fill out the attached ticket request form and return with your check made payable to Sacred Heart Church

Place in the **basket** or **mail** to:

Sacred Heart Church 324 Ridge Road • Lyndhurst, NJ 07071 Attention: MEGA 50/50 Raffle

## 2. ONLINE (Credit Card Only)

Visit https://bit.ly/SHC\_2024\_S-MEGA



or Scan this code on your smart phone to order online!

Your tickets will be mailed to you.

Any questions please email Charlie Sofio at: sacredheartchurch@comcast.net

| ull Name*:                                  |   |                                 |
|---------------------------------------------|---|---------------------------------|
|                                             |   |