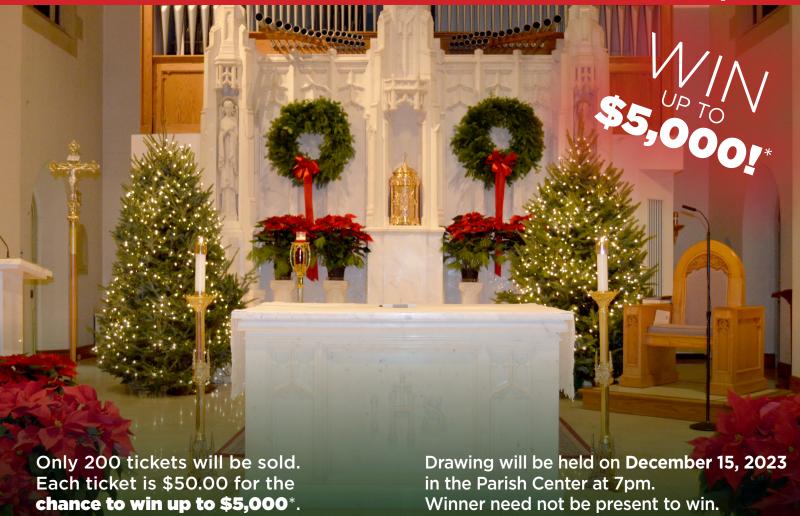

## Sacred Heart Church CHRISTMAS MEGA 50/50

PLAY THE SACRED HEART CHURCH CHRISTMAS MEGA 50/50!

\*Final Prize will be 50% of ticket sales

| Full Name*:                       |                       |
|-----------------------------------|-----------------------|
| Address*:                         |                       |
|                                   | Zip Code*:            |
| Phone*:                           |                       |
| Email address*:                   |                       |
| Name and Phone Number to be put 2 |                       |
| Name on Credit Card*:             | Exp Date*:            |
| Credit Card #*:                   | Security (CVV) Code*: |
| *Fields MUST be filled out        |                       |